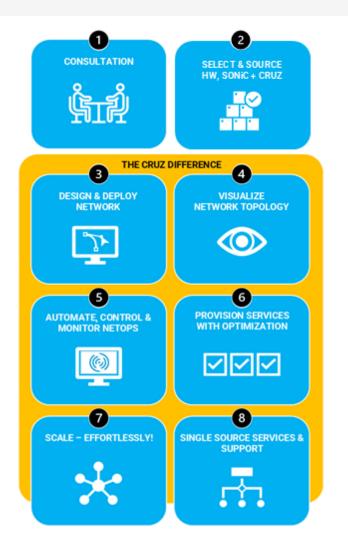

## 1. Solution Consultation

Consult with Dorado experts to understand your organization's unique networking needs.

- Select & Source Integrated Package (HW, SONiC + CRUZ) Dorado sources from leading hardware manufacturers and various SONiC distributions all bundled with Cruz.
- Network Design and Deployment Error-Free We'll help design robust, scalable networks with precision and deploy with minimal downtime and optimal performance from day one.
- 4. Visualize Your Network Topology

Gain a clear and intuitive understanding of your network with our advanced visualization representations with valuable insights into your network.

- Automate, Control & Monitor NetOps
   Immediately benefit from Cruz management platform to smooth daily operations with Automation, Real-time Monitoring, Alerts, Compliance, Configuration + much more!
- Service Provisioning with Continuous Optimization Stay ahead of changing requirements with dynamic service provisioning and tuning.
- 7. Scale Effortlessly

Scale your operations without disruptive overhauls, ensuring your business is always future-ready.

8. Single-Source Services and Support Convenience of comprehensive, end-to-end service and support

under one roof.